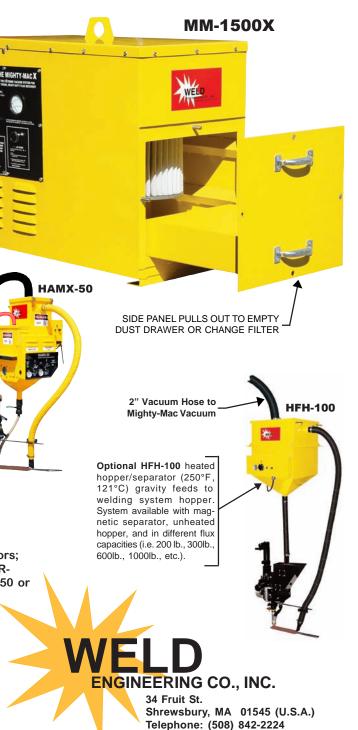

## **MIGHTY-MAC-1500X FEATURES:**

- Compact size for ease of mounting when size and weight are important.
- More powerful and efficient than competing vacuums.
- Dusty filter automatically cleaned by high energy shock waves of air. Requires no operator input.
- Removes particles as small as one micron in size, making the air you breathe much cleaner.
- Dust is collected in large dust drawer or dust drum (when MM-1500X/P is ordered) for easy dust removal .
- Motor has a very long bearing life and no V-belts to replace; thus, making it very low maintenance.
- High abrasion wear points are easily replaceable.
- Powerful 2 HP TEFC 3 phase or 1 phase motor.
- Oil-free filter eliminates messy oil changes.
- Filter is easily replaced when necessary.
- Large gauge shows if system is running at peak performance and accurately determines when filter is clogged.

**MM-1500X** 

• Quiet operation.

MM-1500X vacuum attached to HAMX-50 automatic mixing hopper/separator that is being pressure fed flux by heated HPT-100 (250°F, 121°C) flux feed tank.

## COMPONENTS SOLD SEPARATELY:

The **Mighty-Mac-1500X** can be used with MS-1 or MS-1-E/P separators; FH-100, HFH-100, FH-100-E/P, or HFH-100-E/P hopper/separators; PFR-3000 or HPFR-3000 pressure feed and recovery systems; and HAMX-50 or HPFR-HAMX-3000 heated automatic mixing systems.